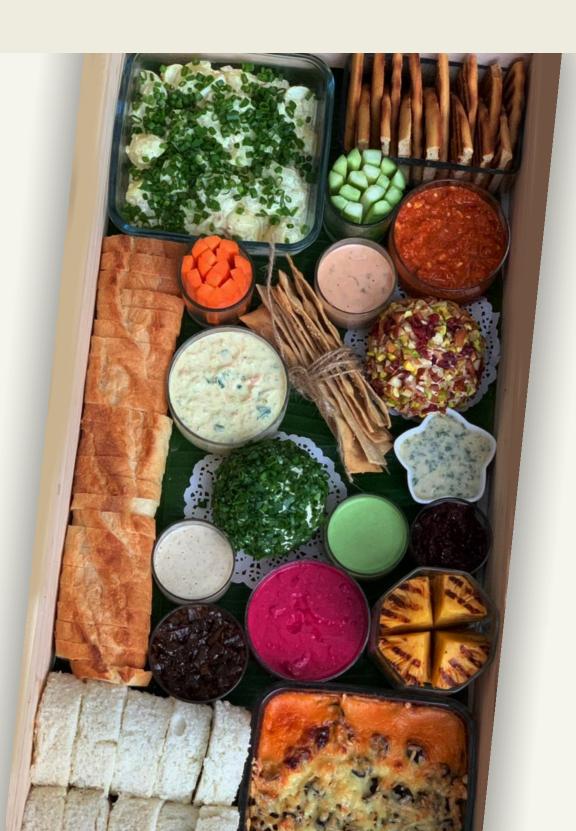

## We curate unique & delicious vegetarian grazing boards/tables.

Our grazing boards & tables are a wonderful way to think out of the box of traditional appetizers. These are perfect to have for holiday brunches or an evening get together.

Apart from assorted cheeses, we offer a wide range of fresh homemade dips, condiments, compotes, salads, grills, lavash, breads & crackers to make your grazing board wholesome, interesting and fun.

These boards/tables can also be designed by themes:

- Italian
- Mexican
- Mediterranean board
- Lebanese/ Middle Eastern hamper

GIFTING OPTIONS STARTS AT RS. 2,000/Each board/table will be custom designed as per your requirement.

For details, Call us @ +91 73488 00511









### Lebanese Grazing Board



### Lebanese Grazing Board



### Lebanese Grazing Board















Custom Size | Call for customization and pricing.



### Mexican Grazing Board

SERVES 8-10 | Call for customization and pricing.



This Grazing board adorns some classic Mexican flavours! A queso corn dip, salsa, guacamole, home made tacos, nachos, corn tortillas and the like...

Perfect for your holiday get together and parties, where finger food is the best way to please a crowd.

To know more about the grazing board options, visit our website www.firstcrushsauces.com. or DM or call us @ +91 73488 00511

\*orders needs to be placed two days in advance.

\*All the containers & Box needs to be returned in two days.

## Mexican Grazing Board

Custom Size | Call for customization and p