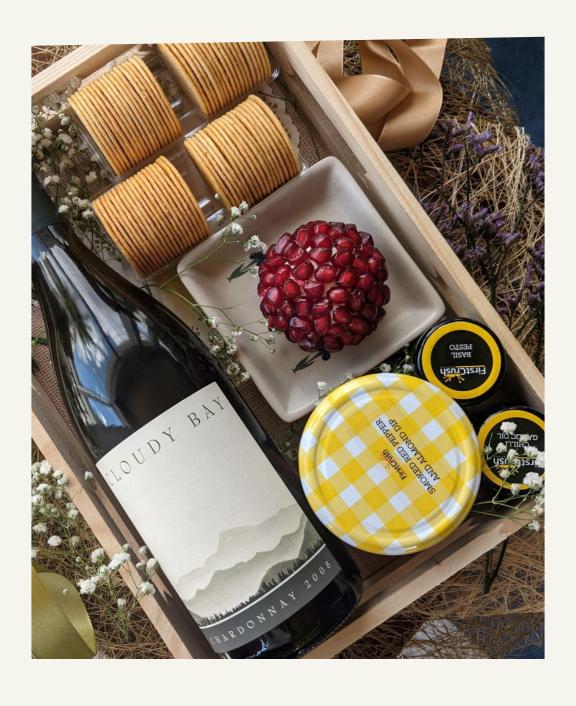

# Takeanlay Grazing Hampers CALL FOR PRICE

#### **Main Dips**

- · Smoky red pesto
- Spicy hummus
- Chunky yoghurt & celery
- · Middle Eastern beetroot dip
- Labneh

#### Condiments

- Caramelised onion
   & thyme relish
- Honeycomb
- Fig and red wine jam
- · Mango chilli jam
- Parsley infused butter
- · Truffle cheese spread
- · Onion cheese spread
- · Marinated feta cheese!
- Chilli relish

#### Accompaniments

- Grilled pita chips
- · Wholewheat sesame lavash
- French baguette
- · Sourdough crackers
- We will be adding more mains, condiments & dips frequently
- · Prices may vary if extra add-ons chosen
- The quantity of the dips will vary according to board sizes