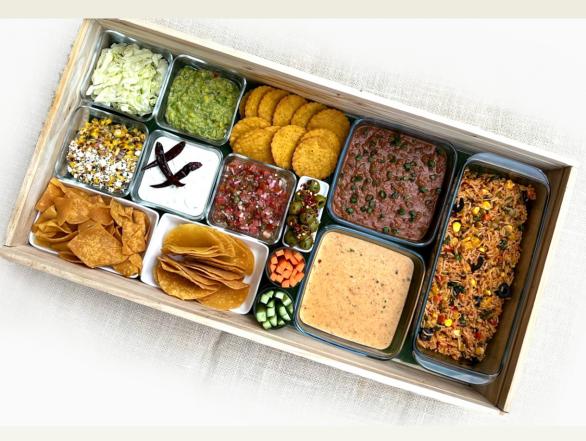

### Mexican Grazing Board

SERVES 8-10 | Call for customization and pricing.

This Grazing board adorns some classic Mexican flavours! A queso corn dip, salsa, guacamole, home made tacos, nachos, corn tortillas and the like...

## Mexican Grazing Board

Custom Size | Call for customization and pricing.