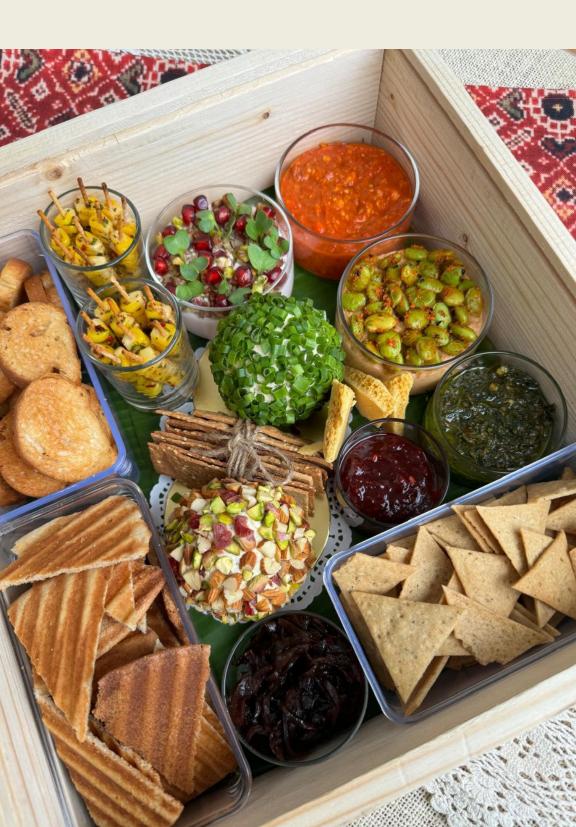

### Mexican Grazing Board

SERVES 8-10 | Call for customization and pricing.

This Grazing board adorns some classic Mexican flavours! A queso corn dip, salsa, guacamole, home made tacos, nachos, corn tortillas and the like...

## Mexican Grazing Board

Custom Size | Call for customization and pricing.