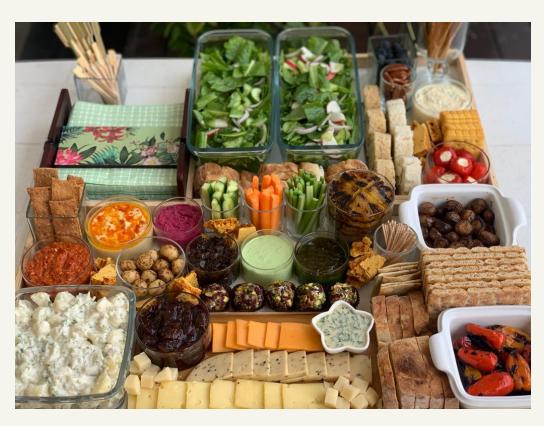

### Mexican Grazing Board

SERVES 8-10 | Call for customization and pricing.

This Grazing board adorns some classic Mexican flavours! A queso corn dip, salsa, guacamole, home made tacos, nachos, corn tortillas and the like...

## Mexican Grazing Board

Custom Size | Call for customization and pricing.