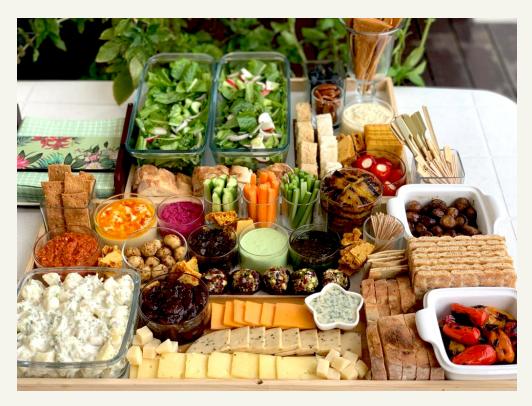

### Mexican Grazing Board

SERVES 8-10 | Call for customization and pricing.

This Grazing board adorns some classic Mexican flavours! A queso corn dip, salsa, guacamole, home made tacos, nachos, corn tortillas and the like...

## Mexican Grazing Board

Custom Size | Call for customization and pricing.