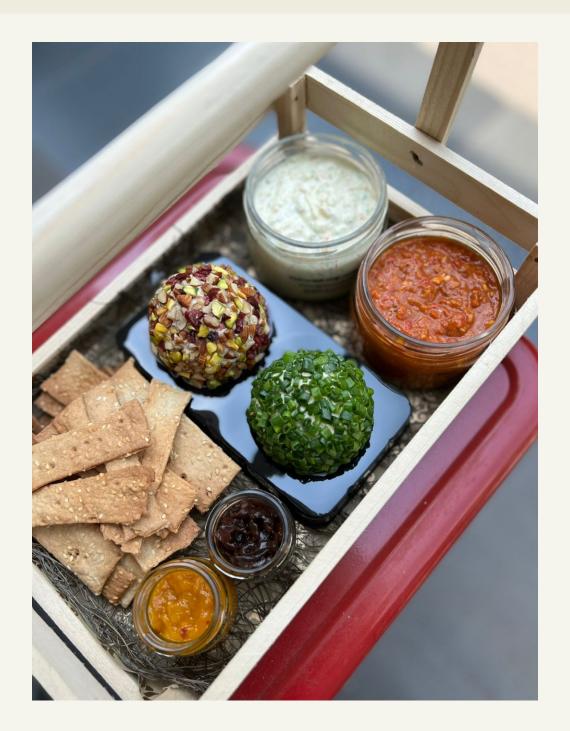

# TAKE-AWAY GOURMET GRAZING BOXES & HAMPERS

#### **Cheese Bombs**

- Truffle almond pepper & chives
- Truffle pistachio & chives
- · Almond pepper & apricot
- Pecans pistachio & cranberry
- Blue cheese & honeycomb\*
- Pomegranate chives & pepper
- Mango chili & peanuts
- Goats cheese with smokey maple syrup & pistachio\*
- Ranch cheese with dill, apricot & roasted almonds
- Wasabi Cheesebomb

#### Condiments

- Caramelised onion
   & thyme relish
- Honeycomb
- Fig and red wine jam
- · Mango chilli jam
- Parsley infused butter
- · Truffle cheese spread
- · Onion cheese spread
- · Marinated feta cheese!
- Chilli relish

#### Accompaniments

- Grilled pita chips
- · Wholewheat sesame lavash
- French baguette
- · Sourdough crackers
- We will be adding more mains, condiments & dips frequently
- · Prices may vary if extra add-ons chosen
- The quantity of the dips will vary according to board sizes