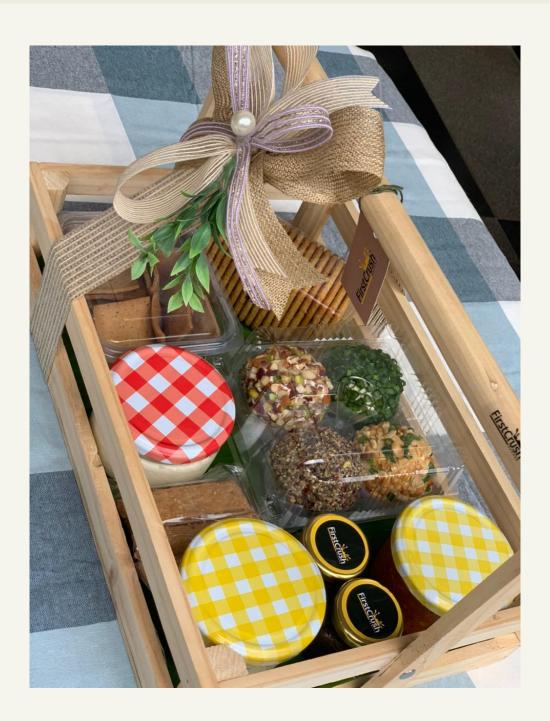

c Mexican flavours! A queso corn dip, salsa, guacamole, home made tacos, nachos, corn tortillas and the like...

Perfect for your holiday get together and parties, where finger food is the best way to please a crowd.

To know more about the grazing board options, visit our website www.firstcrushsauces.com. or DM or call us @ +91 73488 00511

\*orders needs to be placed two days in advance.

\*All the containers & Box needs to be returned in two days.

## Mexican Grazing Board

Custom Size | Call for customization and pricing.



# GOURMET GRAZING TABLES















# TAKE-AWAY GOURMET GRAZING BOXES & HAMPERS

# Takeaway Grazing Hampers



# Takeanlay Grazing Hampers



# Takeaway Grazing Hampers



# Takeanlay Grazing Hampers CALL FOR PRICE



# Takeanay Grazing Hampers CALL FOR PRICE



# Takeanay Grazing Hampers CALL FOR PRICE



# Takeaway Grazing Hampers

















#### Menu

#### **Appetisers**

- Burrata salad with truffle oil
- Deconstructed pizza
- Balsamic glazed Mushrooms
- German potato salad
- · Mexican layered dip
- Mediterranean layered dip

#### **Main Dips**

- · Smoky red pesto
- Spicy hummus
- Chunky yoghurt & celery
- · Middle Eastern beetroot dip
- Labneh

#### **Cheese Bombs**

- Truffle almond pepper & chives
- Truffle pistachio & chives
- · Almond pepper & apricot
- Pecans pistachio & cranberry
- Blue cheese & honeycomb\*
- Pomegranate chives & pepper
- Mango chili & peanuts
- Goats cheese with smokey maple syrup & pistachio\*
- Ranch cheese with dill, apricot & roasted almonds
- Wasabi Cheesebomb

#### Mini dip

- Parmesan & pepper dip
- Smo