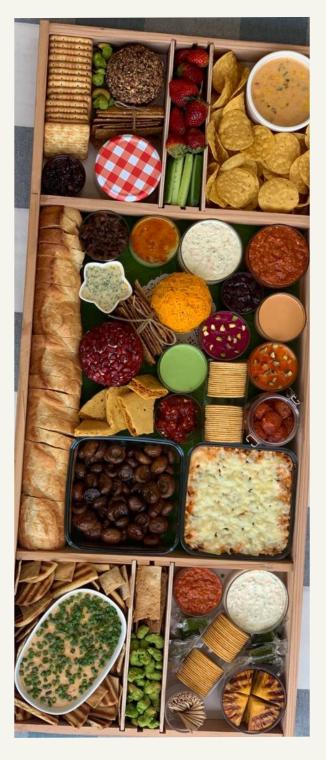

# GOURMET GRAZING TABLES

#### Menu

#### **Appetisers**

- Burrata salad with truffle oil
- Deconstructed pizza
- Balsamic glazed Mushrooms
- German potato salad
- · Mexican layered dip
- Mediterranean layered dip

#### **Main Dips**

- · Smoky red pesto
- Spicy hummus
- Chunky yoghurt & celery
- · Middle Eastern beetroot dip
- Labneh

#### **Cheese Bombs**

- Truffle almond pepper & chives
- Truffle pistachio & chives
- · Almond pepper & apricot
- Pecans pistachio & cranberry
- Blue cheese & honeycomb\*
- Pomegranate chives & pepper
- Mango chili & peanuts
- Goats cheese with smokey maple syrup & pistachio\*
- Ranch cheese with dill, apricot & roasted almonds
- Wasabi Cheesebomb

#### Mini dip

- Parmesan & pepper dip
- Smoky bell pepper & almond
- · Creamy yogurt dip
- · Pistachio hummus
- Classic pesto
- · Smoky cocktail dip

#### Small bites

- Pinwheel sandwiches (chutney / cheese)
- Grilled pineapple with sea salt & chilli

#### Condiments

- Caramelised onion
   & thyme relish
- Honeycomb
- Fig and red wine jam
- · Mango chilli jam
- Parsley infused butter
- · Truffle cheese spread
- · Onion cheese spread
- · Marinated feta cheese!
- Chilli relish

#### Accompaniments

- Grilled pita chips
- · Wholewheat sesame lavash
- French baguette
- · Sourdough crackers
- We will be adding more mains, condiments & dips frequently
- · Prices may vary if extra add-ons chosen
- The quantity of the dips will vary according to board sizes