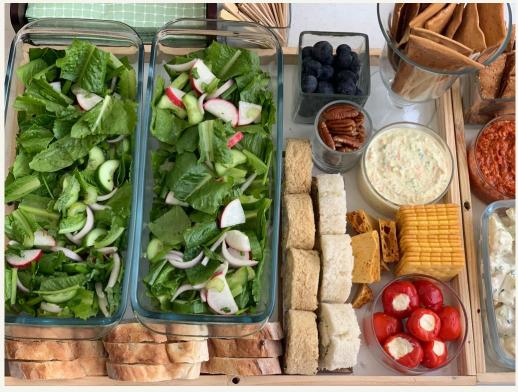

### Mexican Grazing Board

SERVES 8-10 | Call for customization and pricing.

This Grazing board adorns some classic Mexican flavours! A queso corn dip, salsa, guacamole, home made tacos, nachos, corn tortillas and the like...

## Mexican Grazing Board

Custom Size | Call for customization and pricing.