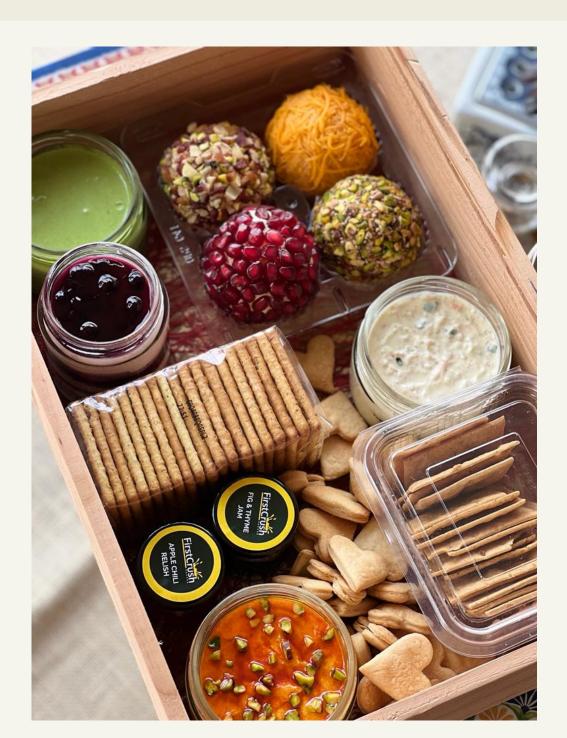

# Takeaway Grazing Hampers

#### **Cheese Bombs**

- Truffle almond pepper & chives
- Truffle pistachio & chives
- · Almond pepper & apricot
- Pecans pistachio & cranberry
- Blue cheese & honeycomb\*
- Pomegranate chives & pepper
- Mango chili & peanuts
- Goats cheese with smokey maple syrup & pistachio\*
- Ranch cheese with dill, apricot & roasted almonds
- Wasabi Cheesebomb

#### Condiments

- Caramelised onion
   & thyme relish
- Honeycomb
- Fig and red wine jam
- · Mango chilli jam
- Parsley infused butter
- · Truffle cheese spread
- · Onion cheese spread
- · Marinated feta cheese!
- Chilli relish

#### Accompaniments

- Grilled pita chips
- · Wholewheat sesame lavash
- French baguette
- · Sourdough crackers
- We will be adding more mains, condiments & dips frequently
- · Prices may vary if extra add-ons chosen
- The quantity of the dips will vary according to board sizes