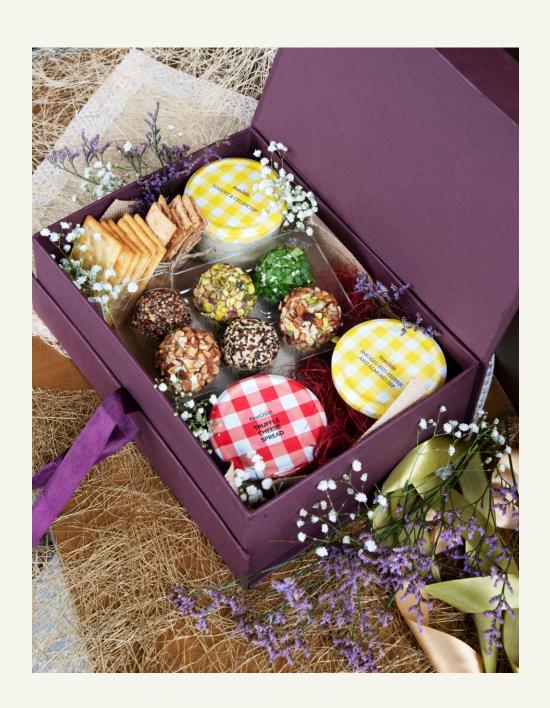

# Takeaway Grazing Hampers

#### **Cheese Bombs**

- Truffle almond pepper & chives
- Truffle pistachio & chives
- · Almond pepper & apricot
- Pecans pistachio & cranberry
- Blue cheese & honeycomb\*
- Pomegranate chives & pepper
- Mango chili & peanuts
- Goats cheese with smokey maple syrup & pistachio\*
- Ranch cheese with dill, apricot & roasted almonds
- Wasabi Cheesebomb

#### Condiments

- Caramelised onion
   & thyme relish
- Honeycomb
- Fig and red wine jam
- · Mango chilli jam
- Parsley infused butter
- · Truffle cheese spread
- · Onion cheese spread
- · Marinated feta cheese!
- Chilli relish

#### Accompaniments

- Grilled pita chips
- · Wholewheat sesame lavash
- French baguette
- · Sourdough crackers
- We will be adding more mains, condiments & dips frequently
- · Prices may vary if extra add-ons chosen
- The quantity of the dips will vary according to board sizes