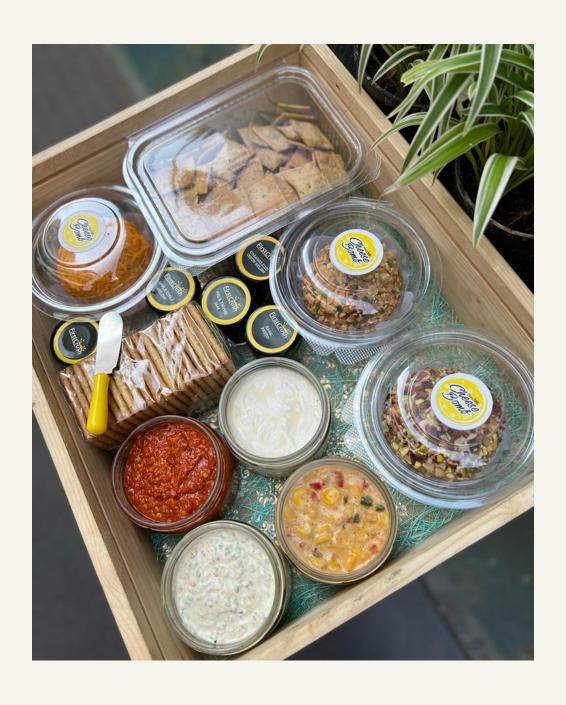

# Takeanlay Grazing Hampers

#### **Cheese Bombs**

- Truffle almond pepper & chives
- Truffle pistachio & chives
- · Almond pepper & apricot
- Pecans pistachio & cranberry
- Blue cheese & honeycomb\*
- Pomegranate chives & pepper
- Mango chili & peanuts
- Goats cheese with smokey maple syrup & pistachio\*
- Ranch cheese with dill, apricot & roasted almonds
- Wasabi Cheesebomb

#### Condiments

- Caramelised onion
   & thyme relish
- Honeycomb
- Fig and red wine jam
- · Mango chilli jam
- Parsley infused butter
- · Truffle cheese spread
- · Onion cheese spread
- · Marinated feta cheese!
- Chilli relish

#### Accompaniments

- Grilled pita chips
- · Wholewheat sesame lavash
- French baguette
- · Sourdough crackers
- We will be adding more mains, condiments & dips frequently
- · Prices may vary if extra add-ons chosen
- The quantity of the dips will vary according to board sizes