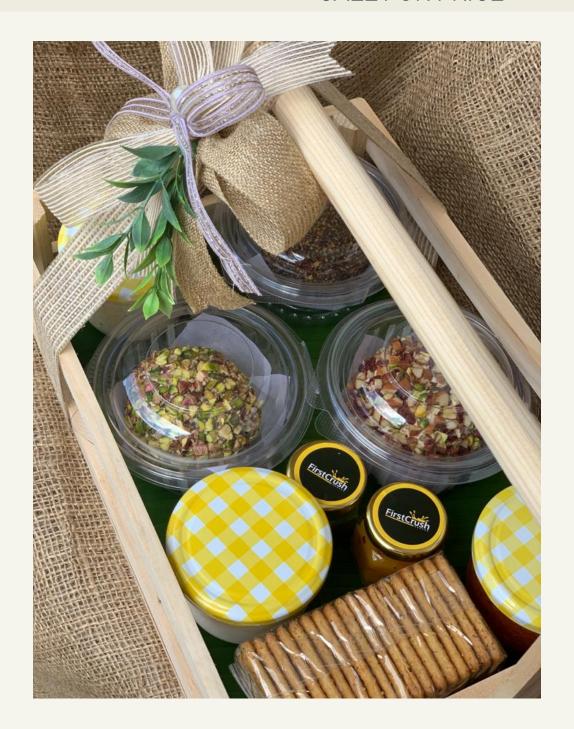

# Takeaway Grazing Hampers

#### **Cheese Bombs**

- Truffle almond pepper & chives
- Truffle pistachio & chives
- · Almond pepper & apricot
- Pecans pistachio & cranberry
- Blue cheese & honeycomb\*
- Pomegranate chives & pepper
- Mango chili & peanuts
- Goats cheese with smokey maple syrup & pistachio\*
- Ranch cheese with dill, apricot & roasted almonds
- Wasabi Cheesebomb

#### Condiments

- Caramelised onion
   & thyme relish
- Honeycomb
- Fig and red wine jam
- · Mango chilli jam
- Parsley infused butter
- · Truffle cheese spread
- · Onion cheese spread
- · Marinated feta cheese!
- Chilli relish

#### Accompaniments

- Grilled pita chips
- · Wholewheat sesame lavash
- French baguette
- · Sourdough crackers
- We will be adding more mains, condiments & dips frequently
- · Prices may vary if extra add-ons chosen
- The quantity of the dips will vary according to board sizes