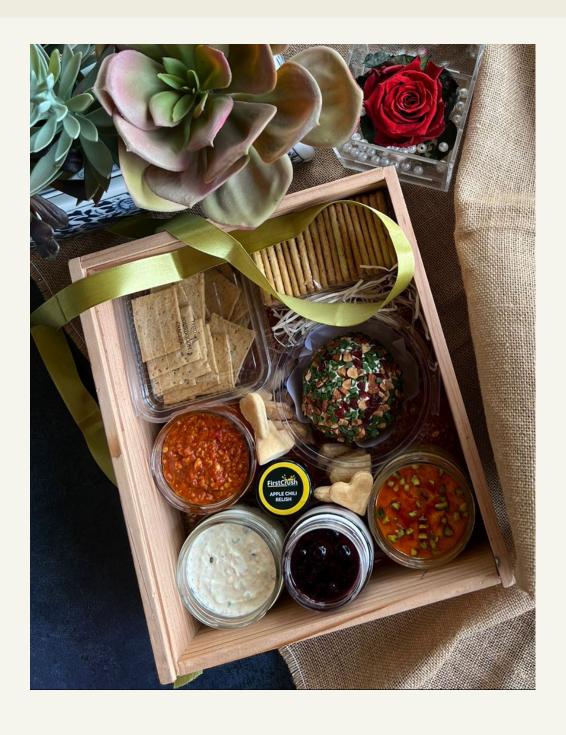

# TAKE-AWAY GOURMET GRAZING BOXES & HAMPERS

# Takeaway Grazing Hampers

#### **Cheese Bombs**

- Truffle almond pepper & chives
- Truffle pistachio & chives
- · Almond pepper & apricot
- Pecans pistachio & cranberry
- Blue cheese & honeycomb\*
- Pomegranate chives & pepper
- Mango chili & peanuts
- Goats cheese with smokey maple syrup & pistachio\*
- Ranch cheese with dill, apricot & roasted almonds
- Wasabi Cheesebomb

#### Condiments

- Caramelised onion
   & thyme relish
- Honeycomb
- Fig and red wine jam
- · Mango chilli jam
- Parsley infused butter
- · Truffle cheese spread
- · Onion cheese spread
- · Marinated feta cheese!
- Chilli relish

#### Accompaniments

- Grilled pita chips
- · Wholewheat sesame lavash
- French baguette
- · Sourdough crackers
- We will be adding more mains, condiments & dips frequently
- · Prices may vary if extra add-ons chosen
- The quantity of the dips will vary according to board sizes