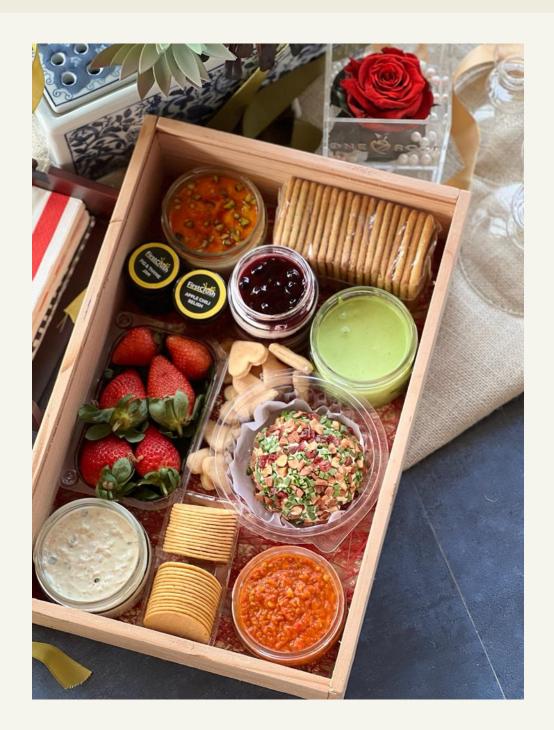

# Takeanlay Grazing Hampers

#### **Cheese Bombs**

- Truffle almond pepper & chives
- Truffle pistachio & chives
- · Almond pepper & apricot
- Pecans pistachio & cranberry
- Blue cheese & honeycomb\*
- Pomegranate chives & pepper
- Mango chili & peanuts
- Goats cheese with smokey maple syrup & pistachio\*
- Ranch cheese with dill, apricot & roasted almonds
- Wasabi Cheesebomb

#### Condiments

- Caramelised onion
   & thyme relish
- Honeycomb
- Fig and red wine jam
- · Mango chilli jam
- Parsley infused butter
- · Truffle cheese spread
- · Onion cheese spread
- · Marinated feta cheese!
- Chilli relish

#### Accompaniments

- Grilled pita chips
- · Wholewheat sesame lavash
- French baguette
- · Sourdough crackers
- We will be adding more mains, condiments & dips frequently
- · Prices may vary if extra add-ons chosen
- The quantity of the dips will vary according to board sizes