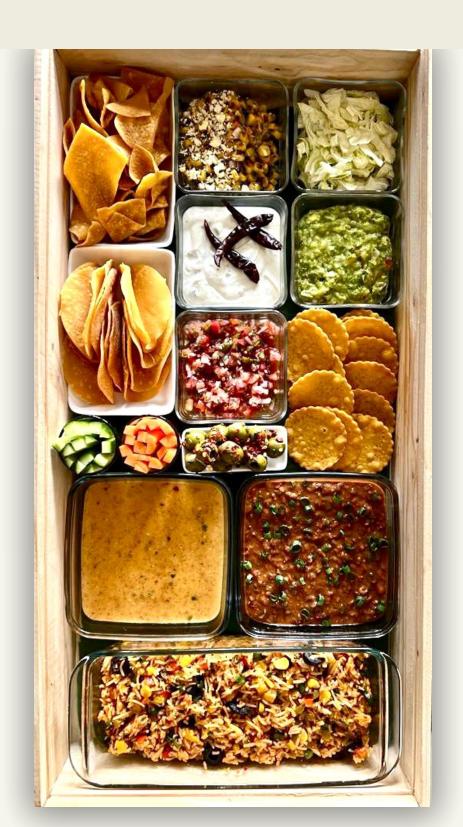

### Mexican Grazing Board

SERVES 8-10 | Call for customization and pricing.

This Grazing board adorns some classic Mexican flavours! A queso corn dip, salsa, guacamole, home made tacos, nachos, corn tortillas and the like...

## Mexican Grazing Board

Custom Size | Call for customization and pricing.