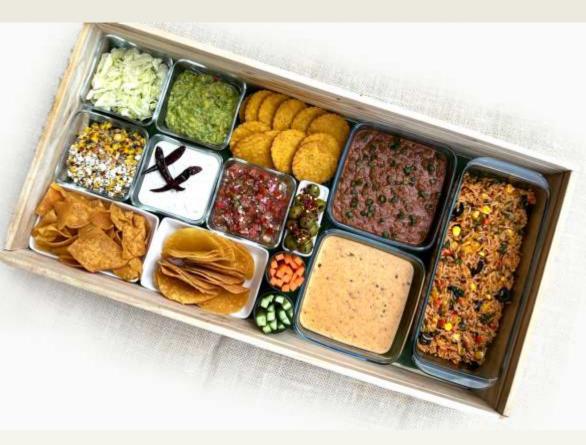

## Mexican Grazing Board

Custom Size | Call for customization and pricing.

### Mexican Grazing Board

SERVES 8-10 | Call for customization and pricing.

This Grazing board adorns some classic Mexican flavours! A queso corn dip, salsa, guacamole, home made tacos, nachos, corn tortillas and the like...