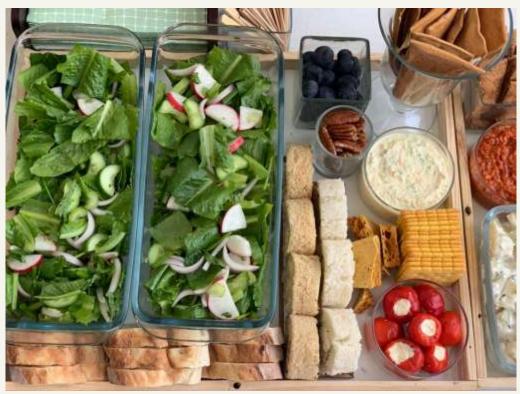

# GOURMET GRAZING TABLES

## We curate unique & delicious vegetarian grazing boards/tables.

Our grazing boards & tables are a wonderful way to think out of the box of traditional appetizers. These are perfect to have for holiday brunches or an evening get together.

Apart from assorted cheeses, we offer a wide range of fresh homemade dips, condiments, compotes, salads, grills, lavash, breads & crackers to make your grazing board wholesome, interesting and fun.

These boards/tables can also be designed by themes: