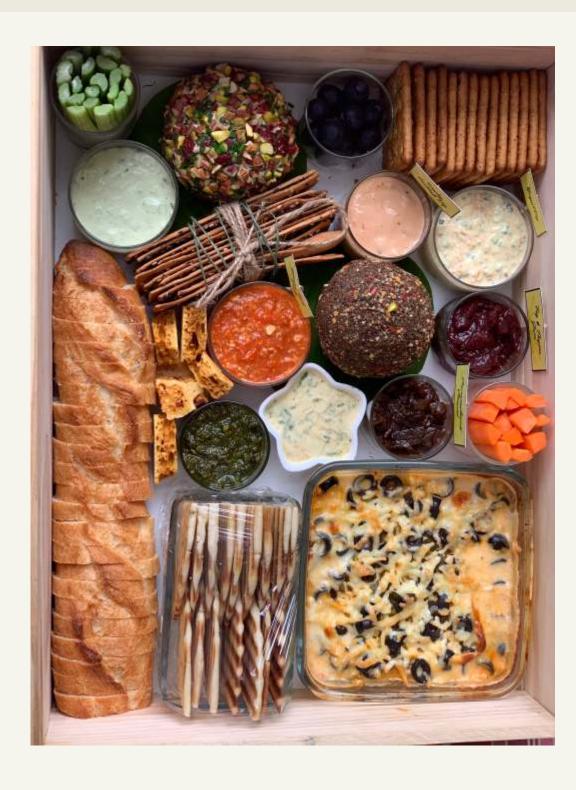

unique & delicious vegetarian grazing boards/tables.

Our grazing boards & tables are a wonderful way to think out of the box of traditional appetizers. These are perfect to have for holiday brunches or an evening get together.

Apart from assorted cheeses, we offer a wide range of fresh homemade dips, condiments, compotes, salads, grills, lavash, breads & crackers to make your grazing board wholesome, interesting and fun.

These boards/tables can also be designed by themes:

- Italian
- Mexican
- · Mediterranean board
- Lebanese/ Middle Eastern hamper

GIFTING OPTIONS STARTS AT RS. 2,000/Each board/table will be custom designed
as per your requirement.
For details, Call us @ +91 73488 00511









### Lebanese Grazing Board



### Lebanese Grazing Board



### Lebanese Grazing Board















Custom Size | Call for customization and pricing.



## Mexican Grazing Board

Custom Size | Call for customization and pricing.



### Mexican Grazing Board

SERVES 8-10 | Call for customization and pricing.



This Grazing board adorns some classic Mexican flavours! A queso corn dip, salsa, guacamole, home made tacos, nachos, corn tortillas and the like...

Perfect for your holiday get together and parties, where finger food is the best way to please a crowd.

To know more about the grazing board options, visit our website www.firstcrushsauces.com. or DM or call us @ +91 73488 00511

\*orders needs to be placed two days in advance.

# GOURMET GRAZING TABLES















# TAKE-AWAY GOURMET GRAZING BOXES & HAMPERS

# Takeanlay Grazing Hampers



# Takeanlay Grazing Hampers