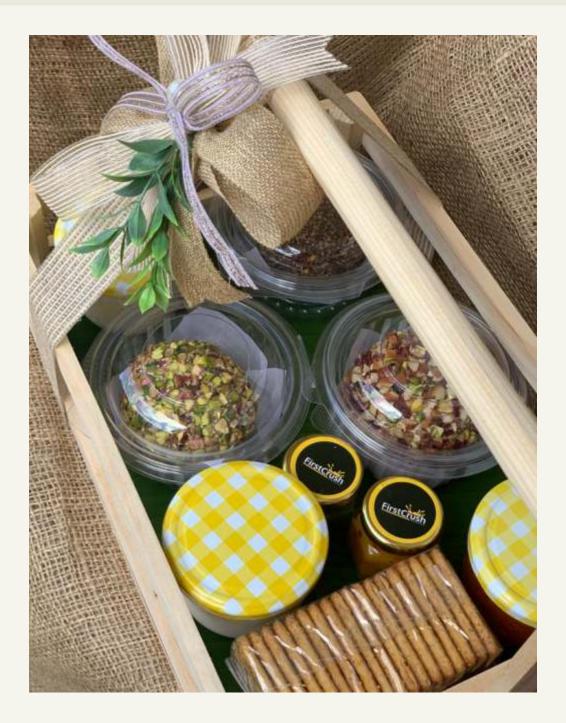

# Takeanlay Grazing Boxes

# Takeaway Grazing Boxes

# Takeanay Grazing Boxes

#### **Cheese Bombs**

- Truffle almond pepper & chives
- Truffle pistachio & chives
- · Almond pepper & apricot
- Pecans pistachio & cranberry
- Blue cheese & honeycomb\*
- Pomegranate chives & pepper
- Mango chili & peanuts
- Goats cheese with smokey maple syrup & pistachio\*
- Ranch cheese with dill, apricot & roasted almonds
- Wasabi Cheesebomb

#### Condiments

- Caramelised onion
   & thyme relish
- Honeycomb
- Fig and red wine jam
- · Mango chilli jam
- Parsley infused butter
- · Truffle cheese spread
- · Onion cheese spread
- · Marinated feta cheese!
- Chilli relish

#### **Accompaniments**

- Grilled pita chips
- · Wholewheat sesame lavash
- French baguette
- · Sourdough crackers
- We will be adding more mains, condiments & dips frequently
- · Prices may vary if extra add-ons chosen
- The quantity of the dips will vary according to board sizes