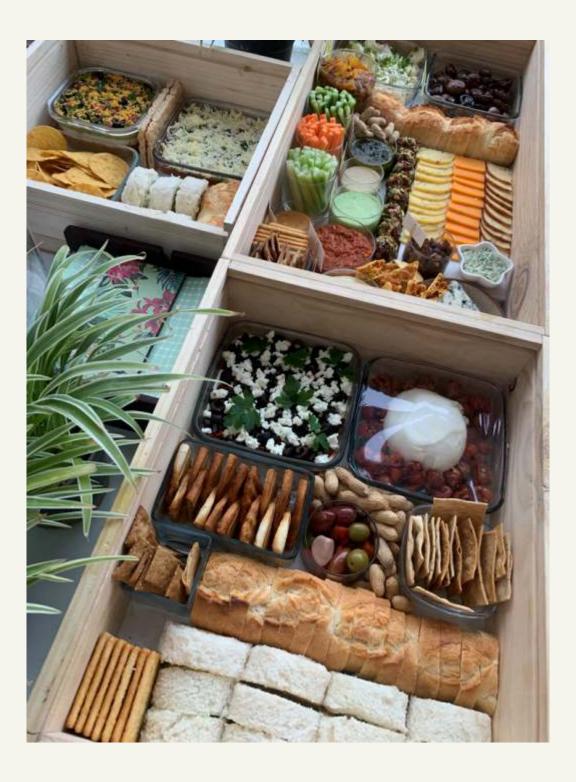

# GOURMET GRAZING TABLES

## We curate unique & delicious vegetarian grazing boards/tables.

Our grazing boards & tables are a wonderful way to think out of the box of traditional appetizers. These are perfect to have for holiday brunches or an evening get together.

Apart from assorted cheeses, we offer a wide range of fresh homemade dips, condiments, compotes, salads, grills, lavash, breads & crackers to make your grazing board wholesome, interesting and fun.

These boards/tables can also be designed by themes: