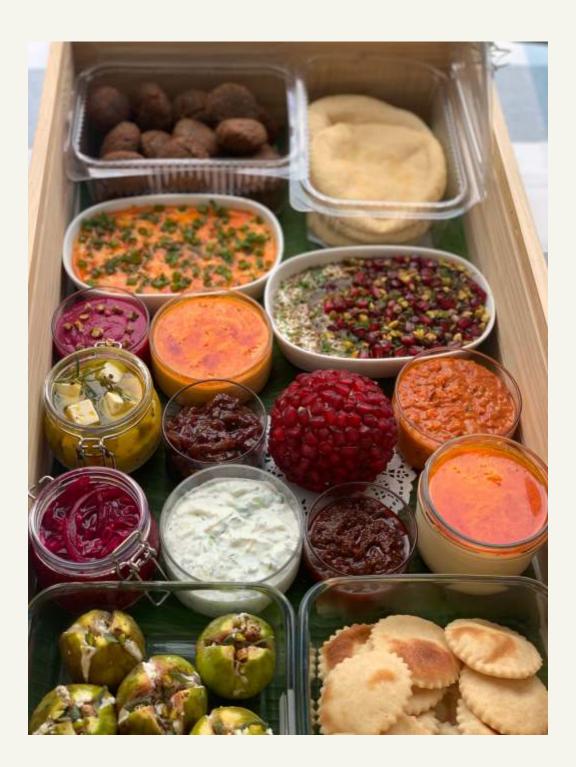

## We curate unique & delicious vegetarian grazing boards/tables.

Our grazing boards & tables are a wonderful way to think out of the box of traditional appetizers. These are perfect to have for holiday brunches or an evening get together.

Apart from assorted cheeses, we offer a wide range of fresh homemade dips, condiments, compotes, salads, grills, lavash, breads & crackers to make your grazing board wholesome, interesting and fun.

These boards/tables can also be designed by themes:

- Italian
- Mexican
- · Mediterranean board
- Lebanese/ Middle Eastern hamper

GIFTING OPTIONS STARTS AT RS. 2,000/Each board/table will be custom designed
as per your requirement.
For details, Call us @ +91 73488 00511









### Lebanese Grazing Board



### Lebanese Grazing Board



### Lebanese Grazing Board















Custom Size | Call for customization and pricing.



## Mexican Grazing Board

Custom Size | Call for customization and pricing.



### Mexican Grazing Board

SERVES 8-10 | Call for customization and pricing.



This Grazing board adorns some classic Mexican flavours! A queso corn dip, salsa, guacamole, home made tacos, nachos, corn tortillas and the like...

Perfect for your holiday get together and parties, where finger food is the best way to please a crowd.

To know more about the grazing board options, visit our website www.firstcrushsauces.com. or DM or call us @ +91 73488 00511

\*orders needs to be placed two days in advance.

# GOURMET GRAZING TABLES















# TAKE-AWAY GOURMET GRAZING BOXES & HAMPERS

# Takeanlay Grazing Hampers