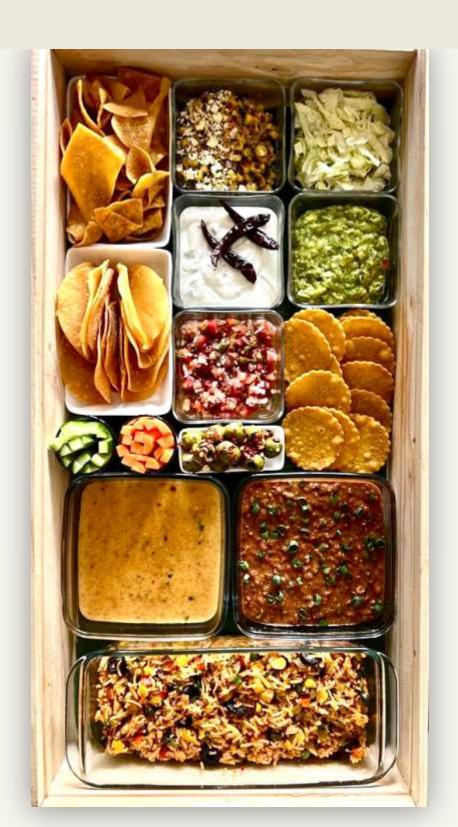

## Mexican Grazing Board

Custom Size | Call for customization and pricing.

### Mexican Grazing Board

SERVES 8-10 | Call for customization and pricing.

This Grazing board adorns some classic Mexican flavours! A queso corn dip, salsa, guacamole, home made tacos, nachos, corn tortillas and the like...