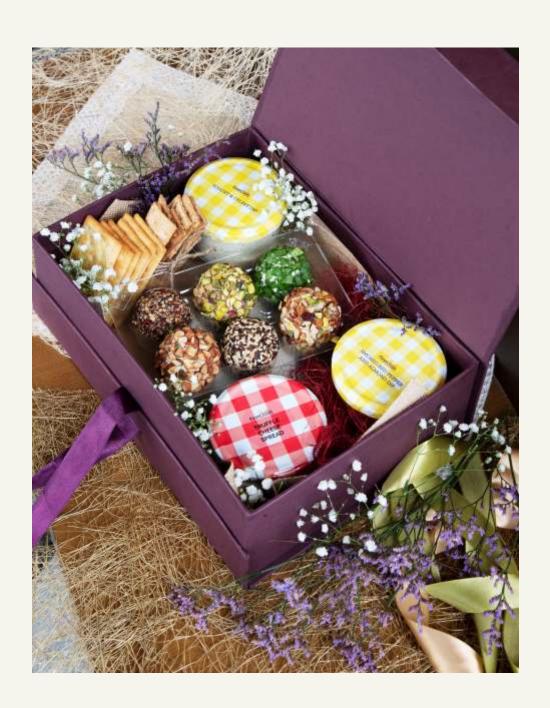

#### **Cheese Bombs**

- Truffle almond pepper & chives
- Truffle pistachio & chives
- · Almond pepper & apricot
- Pecans pistachio & cranberry
- Blue cheese & honeycomb\*
- Pomegranate chives & pepper
- Mango chili & peanuts
- Goats cheese with smokey maple syrup & pistachio\*
- Ranch cheese with dill, apricot & roasted almonds
- Wasabi Cheesebomb

#### Condiments

- Caramelised onion
   & thyme relish
- Honeycomb
- Fig and red wine jam
- · Mango chilli jam
- Parsley infused butter
- · Truffle cheese spread
- · Onion cheese spread
- · Marinated feta cheese!
- Chilli relish