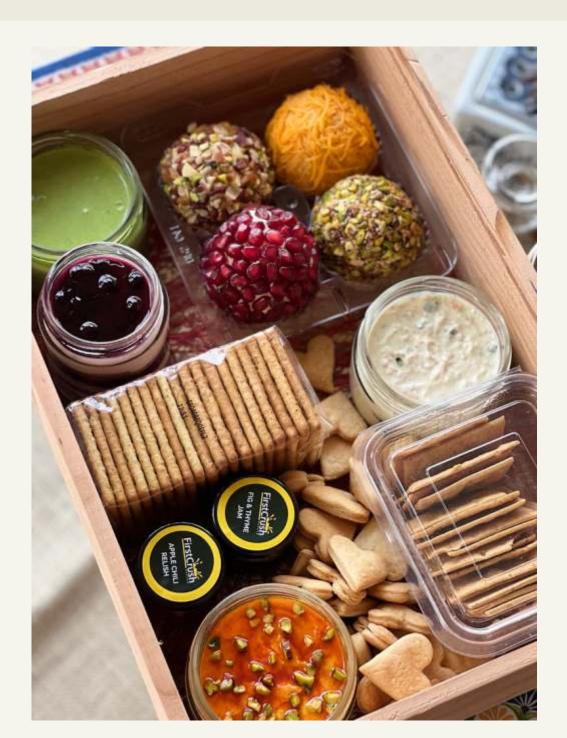

# Takeaway Grazing Boxes

#### **Cheese Bombs**

- Truffle almond pepper & chives
- Truffle pistachio & chives
- · Almond pepper & apricot
- Pecans pistachio & cranberry
- Blue cheese & honeycomb\*
- Pomegranate chives & pepper
- Mango chili & peanuts
- Goats cheese with smokey maple syrup & pistachio\*
- Ranch cheese with dill, apricot & roasted almonds
- Wasabi Cheesebomb

#### Condiments

- Caramelised onion
   & thyme relish
- Honeycomb
- Fig and red wine jam
- · Mango chilli jam
- Parsley infused butter
- · Truffle cheese spread
- · Onion cheese spread
- · Marinated feta cheese!
- Chilli relish

#### **Accompaniments**

- Grilled pita chips
- · Wholewheat sesame lavash
- French baguette
- · Sourdough crackers
- We will be adding more mains, condiments & dips frequently
- · Prices may vary if extra add-ons chosen
- The quantity of the dips will vary according to board sizes