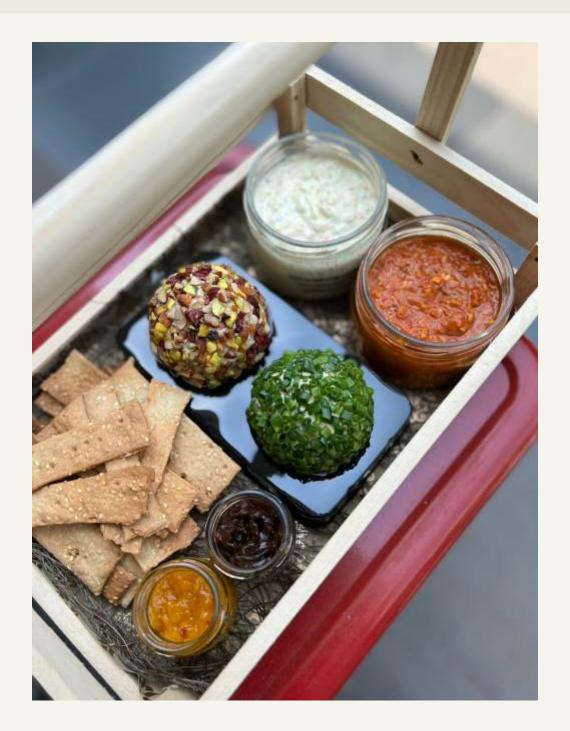

# Takeanlay Grazing Hampers

# Takeaway Grazing Hampers

#### **Cheese Bombs**

- Truffle almond pepper & chives
- Truffle pistachio & chives
- · Almond pepper & apricot
- Pecans pistachio & cranberry
- Blue cheese & honeycomb\*
- Pomegranate chives & pepper
- Mango chili & peanuts
- Goats cheese with smokey maple syrup & pistachio\*
- Ranch cheese with dill, apricot & roasted almonds
- Wasabi Cheesebomb

#### Condiments

- Caramelised onion
   & thyme relish
- Honeycomb
- Fig and red wine jam
- · Mango chilli jam
- Parsley infused butter
- · Truffle cheese spread
- · Onion cheese spread
- · Marinated feta cheese!
- Chilli relish

#### **Accompaniments**

- Grilled pita chips
- · Wholewheat sesame lavash
- French baguette
- · Sourdough crackers
- We will be adding more mains, condiments & dips frequently
- · Prices may vary if extra add-ons chosen
- The quantity of the dips will vary according to board sizes