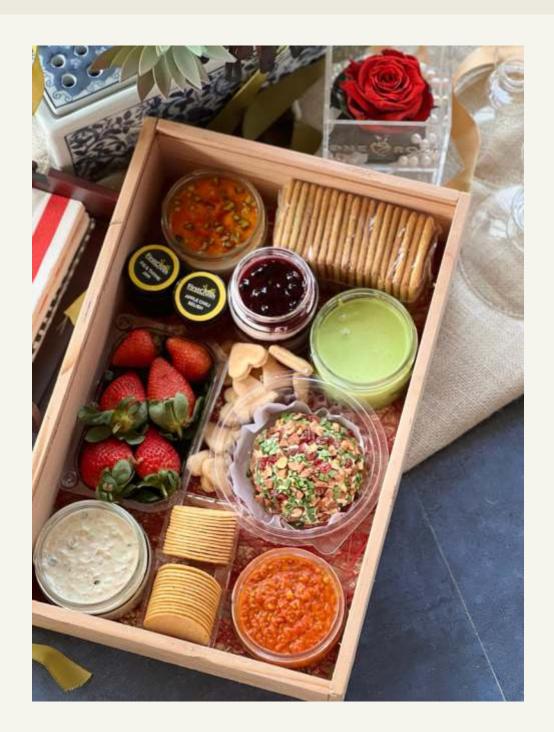

# Takeaway Grazing Boxes

## Takeaway Grazing Boxes

# Takeanlay Grazing Boxes

#### **Cheese Bombs**

- Truffle almond pepper & chives
- Truffle pistachio & chives
- · Almond pepper & apricot
- Pecans pistachio & cranberry
- Blue cheese & honeycomb\*
- Pomegranate chives & pepper
- Mango chili & peanuts
- Goats cheese with smokey maple syrup & pistachio\*
- Ranch cheese with dill, apricot & roasted almonds
- Wasabi Cheesebomb

#### Condiments

- Caramelised onion
   & thyme relish
- Honeycomb
- Fig and red wine jam
- · Mango chilli jam
- Parsley infused butter
- · Truffle cheese spread
- · Onion cheese spread
- · Marinated feta cheese!
- Chilli relish

#### **Accompaniments**

- Grilled pita chips
- · Wholewheat sesame lavash
- French baguette
- · Sourdough crackers
- We will be adding more mains, condiments & dips frequently
- · Prices may vary if extra add-ons chosen
- The quantity of the dips will vary according to board sizes